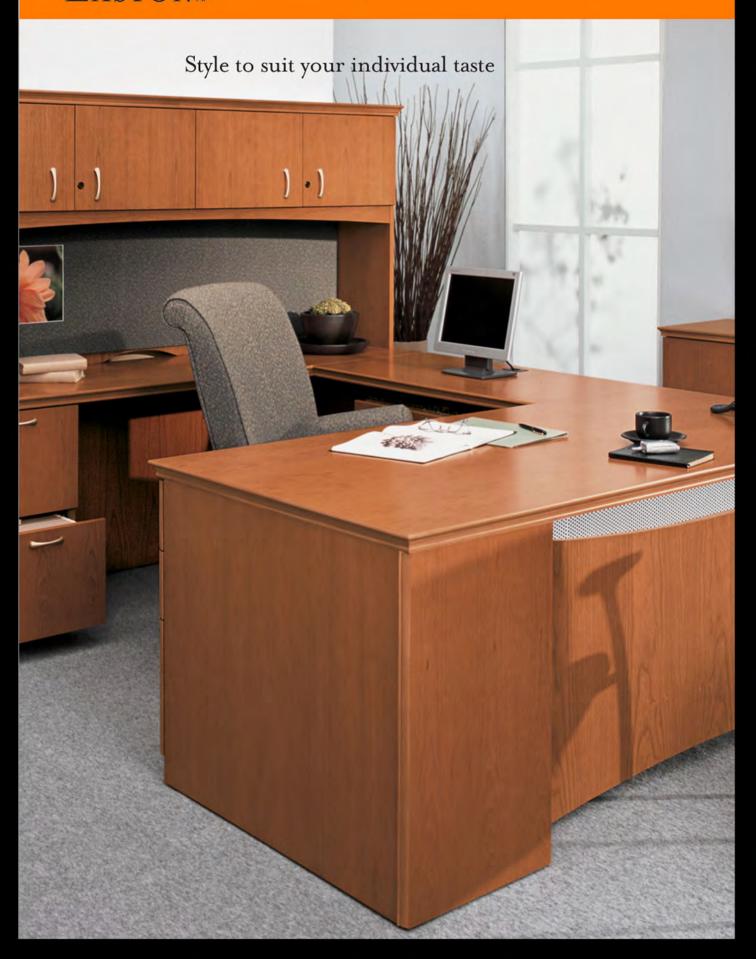

## Easton creates an impressive atmosphere for executive suites and boardrooms.

Constructed from grade "A" wood veneers, Easton creates an impressive atmosphere for executive suites and boardrooms. Distinctive detailing, including two edge designs and perforated mesh details on many components, add a strong and sophisticated feel to your office space.

Surface tops and pedestals are available in either a Contemporary or Transitional edge detail to suit your individual taste. All drawers and doors feature a choice of three handle options, including Straight, Round or Bowed designs. An incredible array of worksurfaces, such as Delta Extended Corners, Radius End Islands and Connectable Tables allow you to create the workspace that suits your needs and personality.

Versatile and stylish storage units include hutches, bookcases and personal towers, to name a few. Center Storage Tower Hutches are as stylish as they are functional, featuring open storage shelves perfect for important documents or personal items. Complete your office space with beautiful, exquisitely detailed Boardroom Tables, available with installed Power/Data accessories to provide all the communication necessary for today's requirements.

## EASTON

Shown in Warm Cherry Wood Veneer with Transitional Edge and Bowed Handles with Beacon and NuCAS seating

Introducing Easton — progressive styling offering two edge designs and three handle options.