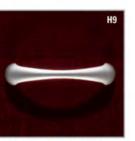

Three handle options are available to customize your office design: Straight Brushed Nickel (A7), Round Chrome (H8), and Bowed Brushed Nickel (H9)

- All surfaces are constructed from grade "A" veneers with 1 1/2" thick tops
- · Select from two edge designs and three handle options
- Extended Corners and Islands enhance worksurface space while creating visual appeal
- . Delta and Radius End Extended Corners feature a full perforated mesh modesty panel in Siler or Black
- · Eight attractive warm veneer woodgrains are ideal for home or office