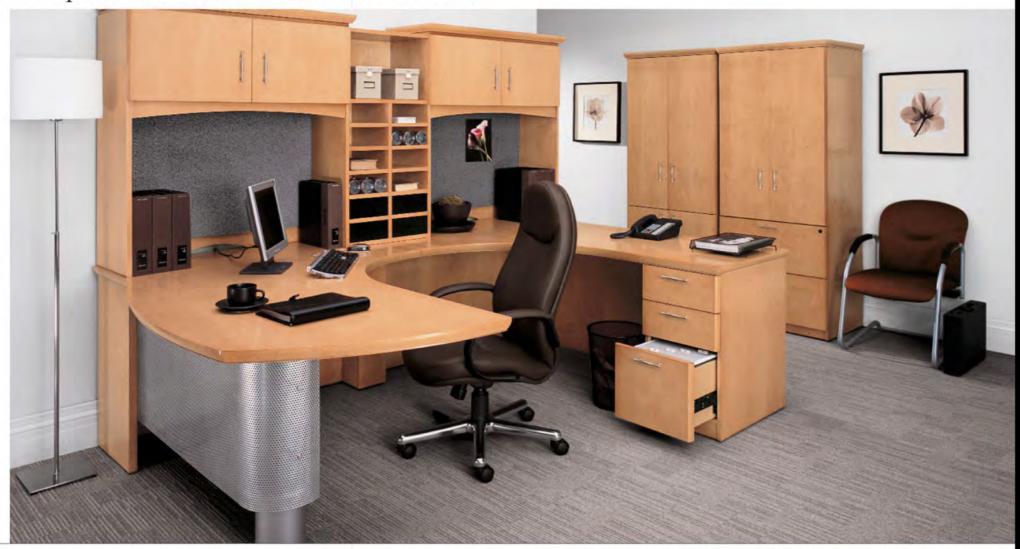

Surface tops and pedestals are available in either a Contemporary or Transitional edge detail to suit your individual taste. All drawers and doors feature a choice of three handle options, including Straight, Round or Bowed designs. An incredible array of worksurfaces, such as Delta Extended Corners, Radius End Islands and Connectable Tables allow you to create the workspace that suits your needs and personality.

Versatile and stylish storage units include hutches, bookcases and personal towers, to name a few. Center Storage Tower Hutches are as stylish as they are functional, featuring open storage shelves perfect for important documents or personal items. Complete your office space with beautiful, exquisitely detailed Boardroom Tables, available with installed Power/Data accessories to provide all the communication necessary for today's requirements.

The following sample layouts are representative of the many configurations possible using Easton components.

Products shown are for style reference only. Actual component configurations and finishes are current at time of printing, yet subject to change without notice. Please contact your local sales representative prior to ordering.