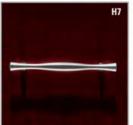

Three handle options are available to customize your office design: Straight Brushed Nickel (A7), Round Chrome (H8), and Bowed Brushed Nickel (H9)

- All surfaces are constructed from grade "A" veneers with 1 1/2" thick tops
- · Select from two edge designs and three handle options
- Extended Corners and Islands enhance worksurface space while creating visual appeal
- . Delta and Radius End Extended Corners feature a full perforated mesh modesty panel in Siler or Black
- · Eight attractive warm veneer woodgrains are ideal for home or office