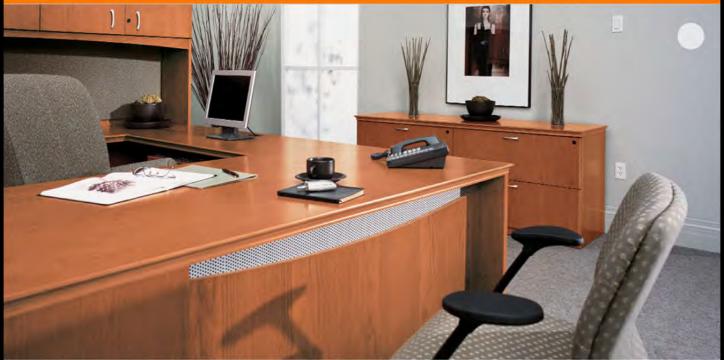

## Easton creates an impressive atmosphere for executive suites and boardrooms.

Constructed from grade "A" wood veneers, Easton creates an impressive atmosphere for executive suites and boardrooms. Distinctive detailing, including two edge designs and perforated mesh details on many components, add a strong and sophisticated feel to your office space.

Shown in Honey Maple Wood Veneer with Contemporary Edge and Straight Handles and Executive 5 and Experience seating

Available with Transitional (TN) Edge Option (Shown) or Contemporary (CT) Edge Option (Shown above)

## EASTON

Shown in Warm Cherry Wood Veneer with Transitional Edge and Bowed Handles with Beacon and NuCAS seating

Introducing Easton — progressive styling offering two edge designs and three handle options.